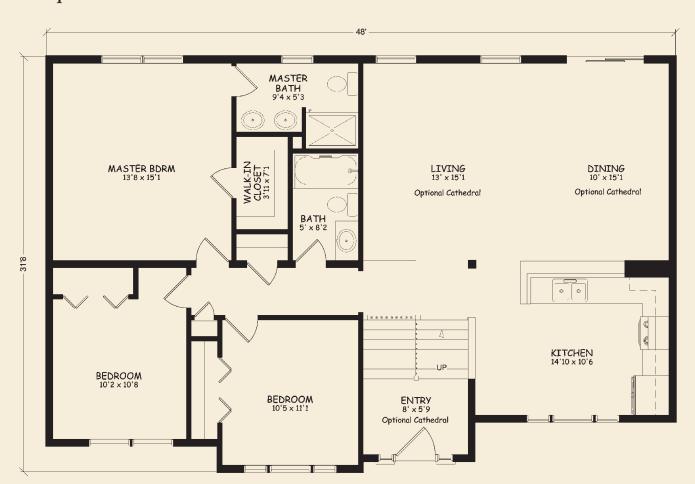

31'8" x 48' • 1424 Sq. Ft.

## Standard Freedom Features

- Includes all standards WMH construction specifications
- Kitchen Features—
- Raised panel oak or recess panel maple cabinets
- Large windows and eat in kitchen area
- Master Bathroom Features
- Double bowl 60" vanity cabinet
- Mirror and lighting over vanity with separate medicine cabinet
- Exterior Features
  - Front entry door with double sidelights
  - Double reverse gable on front
- 6' sliding glass door in dining room