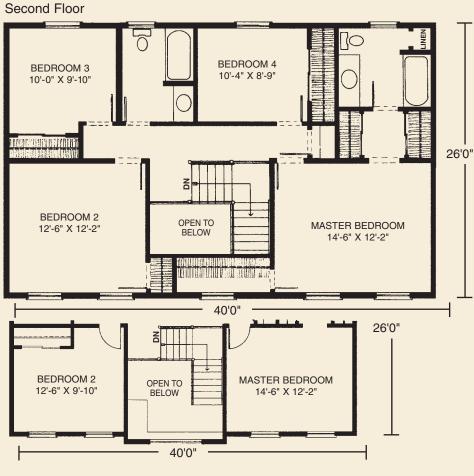

## Standard Windsor Features

- 4 Spacious Bedrooms
- 2 1/2 Baths
- Open Two-Story Entry Foyer
- Formal Dining Room
- Formal Living Room
- Spacious Country Kitchen with Pantry
- 3056 "Cottage Style" Lower Level Windows with Architraves