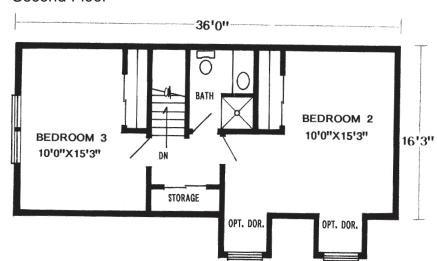

## WESTCHESTER MODULAR HOMES

38'6" x 36' • 1080 Sq. Ft. Unfinished Second Floor - 15'4" x 36' • 551 Sq. Ft.

First Floor

SUGGESTED OPTIONAL SECOND FLOOR PLAN

## Second Floor