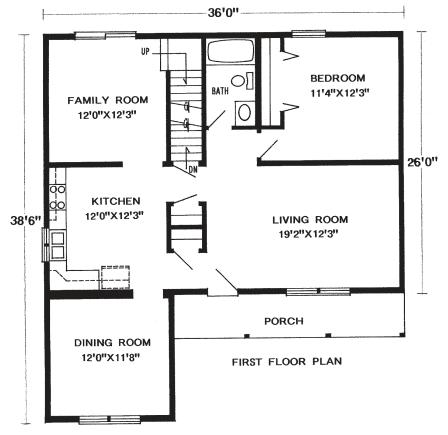

## WESTCHESTER MODULAR HOMES

38'6" x 36' • 1080 Sq. Ft. Unfinished Second Floor - 15'4" x 36' • 551 Sq. Ft.

First Floor

SUGGESTED OPTIONAL SECOND FLOOR PLAN

## Standard Baldwin Features

- Formal Dining Room
- Family Room
- Unfinished Second Floor for Future Expansion
- 4 3046 Second Floor Windows Included
- Fireplace Options Available

- Consult an Authorized Westchester Builder for a Complete List of Options
- Artist's renderings and Floor Plan Dimensions are approximate. All specifications must be Written in the Contract. No oral conditions.