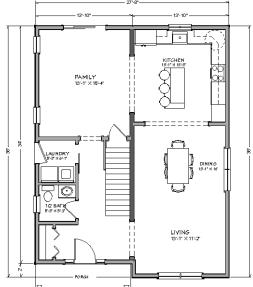

#### **1ST FLOOR**

#### **OPTIONAL FEATURES:**

- Rear Deck or Covered Porch
- Wrap around Porch
- Easily expanded to meet your needs
- Much More!

- Perfectly designed for narrower properties
- **♦** Large custom designed kitchen
- Open floor plan. Easily customized for your lifestyle
- 3 baths
- 2 ½ baths
- First floor laundry area
- Front porch
- ♦ 8' Basement with egress window