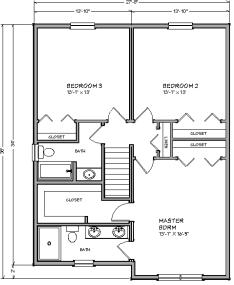

**2ND FLOOR** 

#### **OPTIONAL FEATURES:**

- Rear Deck or Covered Porch
- Wrap around Porch
- Easily expanded to meet your needs
- Much More!

- Perfectly designed for narrower properties
- **♦** Large custom designed kitchen
- Open floor plan. Easily customized for your lifestyle
- 3 baths
- 2 ½ baths
- First floor laundry area
- Front porch
- ♦ 8' Basement with egress window